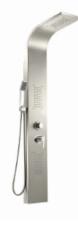

## Shower faucets

HC-3182 (989)

- material: **steel**,
- high-quality plastic
- colour: silver
- modes: handheld/rain shower/ hydromassage
- height: 150cm
- width: 20cm
- depth: 45cm

- rain shower head and handheld with silicone nozzles
- shower handheld: 20x5,8cm
- hose length: 150cm
- two 50cm spray hoses with 1/2" female threaded connector