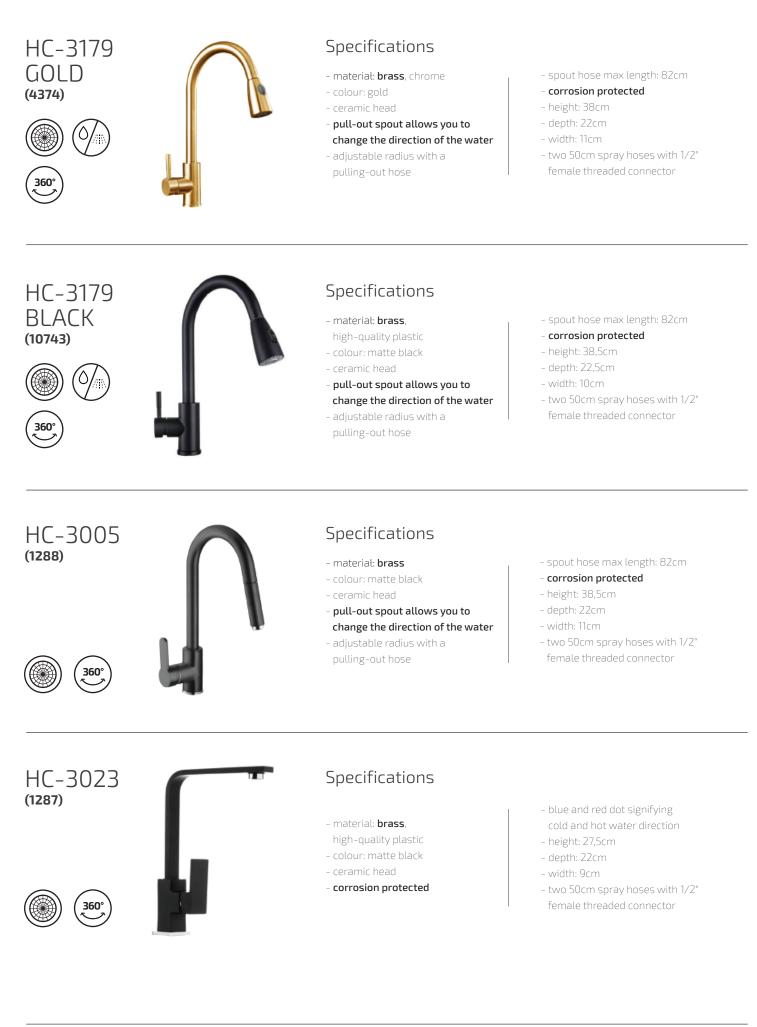

HC-3179 (7635)

- material: **brass**, chrome
- colour: chrome
- ceramic head
- pull-out spout allows you to change the direction of the water
- adjustable radius with a pulling-out hose
- spout hose max length: 83cm
- corrosion protected
- height: 43cm
- depth: 22cm
- width: 10cm
- two 50cm spray hoses with 1/2" female threaded connector