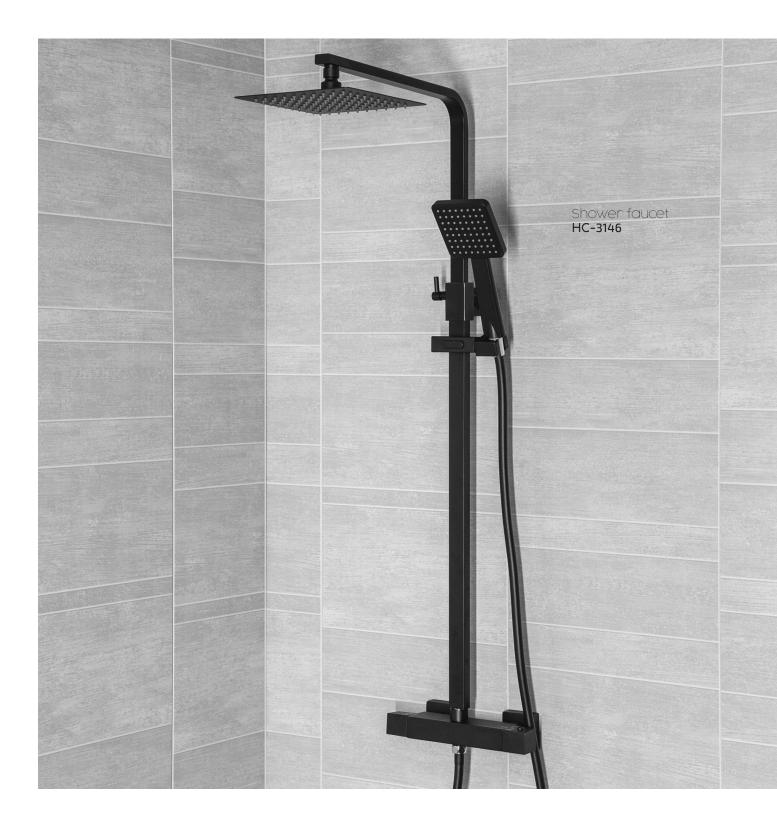

: 6,5cm
- hose length: 150cm
- two 50cm spray hoses with 1/2" female threaded connector

HC-3183 (1956)

- material: **brass**, steel,
- high-quality plastic
- colour: chrome
- ceramic head
- corrosion protected
- spout height: 13cm
- spout width: 4cm
- spout depth: 26cm

- blue and red dot signifying cold and hot water direction
- shower handheld height: 26cm
- shower handheld width: 6,5cm
- hose length: 150cm
- two 50cm spray hoses with 1/2" female threaded connector







(8719)



- material: **brass**,
- high-quality plastic
- colour: matte black
- ceramic head
- corrosion protected
- hose length: 150cm

- blue and red dot signifying cold and hot water direction
- height: 115cm
- depth: 21cm
- width: 15cm
- two 85cm spray hoses with 1/2" female threaded connector

## Shower faucets





HC-3182 (989)



- material: **steel**,
- high-quality plastic
- colour: silver
- modes: handheld/rain shower/ hydromassage
- height: 150cm
- width: 20cm
- depth: 45cm

- rain shower head and handheld with silicone nozzles
- shower handheld: 20x5,8cm
- hose length: 150cm
- two 50cm spray hoses with 1/2" female threaded connector