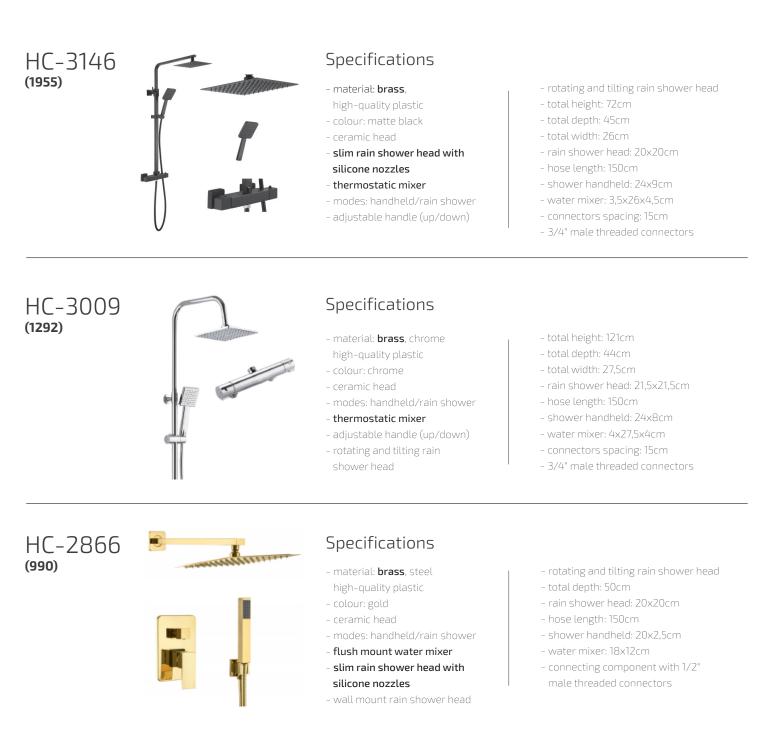

## HC-2646 (1954)

#### Specifications

- material: **brass**, chrome, high-quality plastic
- colour: matte black
- ceramic head
- detachable spout
- corrosion protected

- blue and red dot signifying cold and hot water direction
- height without spout detaching: 43cm
- depth: 24cm
- width: 10cm
- two 50cm spray hoses with 1/2" female threaded connector

HC-3009 (11534)

- material: brass, chrome, high-quality plastic
- colour: chrome, matte black
- ceramic head
- pull-out spout allows you to change the direction of the water - adjustable radius with a
- pulling-out hose
- blue and red dot signifying cold and hot water direction
- spout hose max length: 90cm
- corrosion protected - height: 20cm
- depth: 20,5cm
- width: 5cm
- two 50cm spray hoses with 1/2" female threaded connector

HC-3179 (7635)

- material: **brass**, chrome
- colour: chrome
- ceramic head
- pull-out spout allows you to change the direction of the water
- adjustable radius with a pulling-out hose
- spout hose max length: 83cm
- corrosion protected
- height: 43cm
- depth: 22cm
- width: 10cm
- two 50cm spray hoses with 1/2" female threaded connector