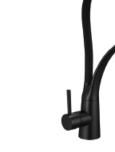

## HC-2646 (1954)

#### Specifications

- material: **brass**, chrome, high-quality plastic
- colour: matte black
- ceramic head
- detachable spout
- corrosion protected

- blue and red dot signifying cold and hot water direction
- height without spout detaching: 43cm
- depth: 24cm
- width: 10cm
- two 50cm spray hoses with 1/2" female threaded connector