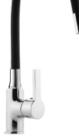

HC-3179 (7635)

- material: **brass**, chrome
- colour: chrome
- ceramic head
- pull-out spout allows you to change the direction of the water
- adjustable radius with a pulling-out hose
- spout hose max length: 83cm
- corrosion protected
- height: 43cm
- depth: 22cm
- width: 10cm
- two 50cm spray hoses with 1/2" female threaded connector