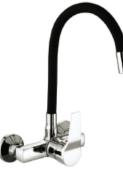

#### Specifications

- material: **brass**, chrome, high-quality plastic
- colour: chrome, black
- ceramic head - **detachable spout**
- corrosion protected

- blue and red dot signifying cold and hot water direction
- height without spout detaching: 43cm
- depth: 24cm
- width: 10cm
- two 50cm spray hoses with 1/2" female threaded connector