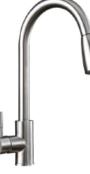

HC-3179 (7635)

- material: **brass**, chrome
- colour: chrome
- ceramic head
- pull-out spout allows you to change the direction of the water
- adjustable radius with a pulling-out hose
- spout hose max length: 83cm
- corrosion protected
- height: 43cm
- depth: 22cm
- width: 10cm
- two 50cm spray hoses with 1/2" female threaded connector