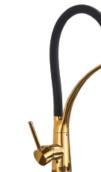

HC-2642 GOLD (7634)

#### Specifications

- material: **brass**, chrome,
- high-quality plastic - colour: gold, black
- ceramic head
- detachable spout
- corrosion protected
- blue and red dot signifying cold and hot water direction height without spout detaching: 43cm
- depth: 24cm
- width: 10cm
- two 50cm spray hoses with 1/2" female threaded connector