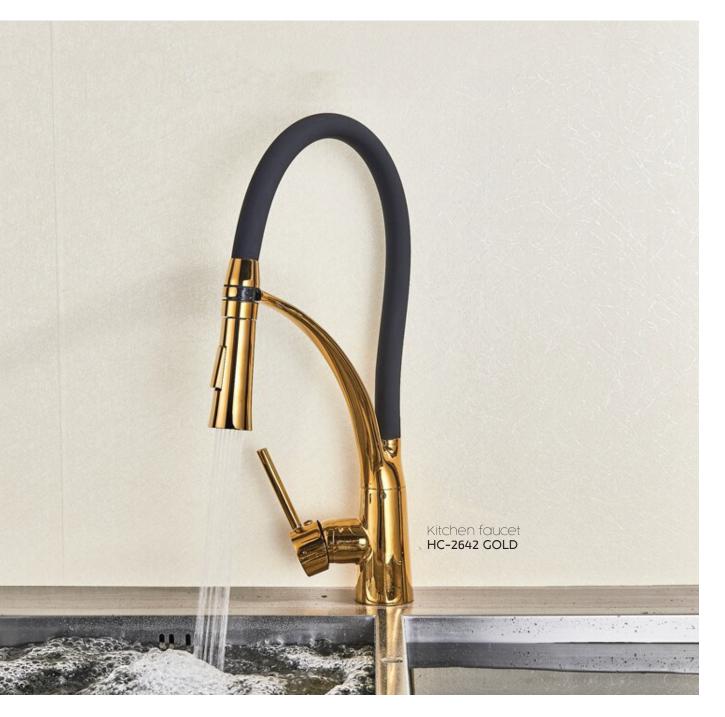

HC-2642 GOLD (7634)

#### Specifications

- material: **brass**, chrome,
- high-quality plastic - colour: gold, black
- ceramic head
- detachable spout
- corrosion protected
- blue and red dot signifying cold and hot water direction height without spout detaching: 43cm
- depth: 24cm
- width: 10cm
- two 50cm spray hoses with 1/2" female threaded connector