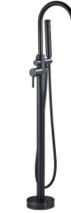

rs

#### HC-2675 (4373)



#### Specifications

- material: **brass**, steel, high-quality plastic
- colour: chrome
- ceramic head
- corrosion protected
- height: 17,5cm
- width: 5cm
- depth: 15cm

- blue and red dot signifying cold and hot water direction
- shower handheld height: 22cm
- shower handheld width: 6,5cm
- hose length: 150cm
- two 50cm spray hoses with 1/2" female threaded connector

HC-3183 (1956)

- material: **brass**, steel,
- high-quality plastic
- colour: chrome
- ceramic head
- corrosion protected
- spout height: 13cm
- spout width: 4cm
- spout depth: 26cm

- blue and red dot signifying cold and hot water direction
- shower handheld height: 26cm
- shower handheld width: 6,5cm
- hose length: 150cm
- two 50cm spray hoses with 1/2" female threaded connector







(8719)



- material: **brass**,
- high-quality plastic
- colour: matte black
- ceramic head
- corrosion protected
- hose length: 150cm

- blue and red dot signifying cold and hot water direction
- height: 115cm
- depth: 21cm
- width: 15cm
- two 85cm spray hoses with 1/2" female threaded connector

## Shower faucets





HC-3182 (989)



- material: **steel**,
- high-quality plastic
- colour: silver
- modes: handheld/rain shower/ hydromassage
- height: 150cm
- width: 20cm
- depth: 45cm

- rain shower head and handheld with silicone nozzles
- shower handheld: 20x5,8cm
- hose length: 150cm
- two 50cm spray hoses with 1/2" female threaded connector