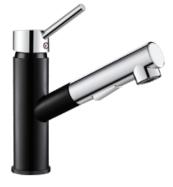

#### Specifications

- material: **brass**, chrome, high-quality plastic
- colour: matte black
- ceramic head
- detachable spout
- corrosion protected

- blue and red dot signifying cold and hot water direction
- height without spout detaching: 43cm
- depth: 24cm
- width: 10cm
- two 50cm spray hoses with 1/2" female threaded connector