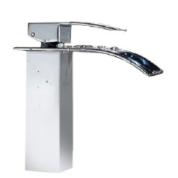

#### HC-2634 (1289)

#### Specifications

- material: brass, chrome
- colour: chrome
- ceramic head
- corrosion protected
- blue and red dot signifying cold and hot water direction
- height: 17cm
- depth: 17cm
- width: 5cm
- two 50cm spray hoses with 1/2" female threaded connector