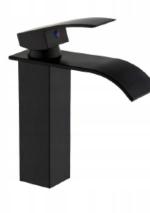

#### HC-3184 BLACK (10744)

#### Specifications

- material: **brass**
- colour: matte black
- ceramic head
- corrosion protected
- blue and red dot signifying cold and hot water direction

#### - waterfall spout

- height: 18cm
- depth: 16cm
- width: 4,5cm
- spout width: 6cm
- two 50cm spray hoses with 1/2" female threaded connector