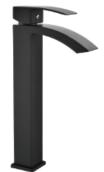

HC-3010

(992)

- material: **brass**,
- high-quality plastic
- colour: matte black - ceramic head
- corrosion protected
- cascade spout

- blue and red dot signifying
- cold and hot water direction
- depth: 17cm
- width: 4,5cm
- two 50cm spray hoses with 1/2" female threaded connector