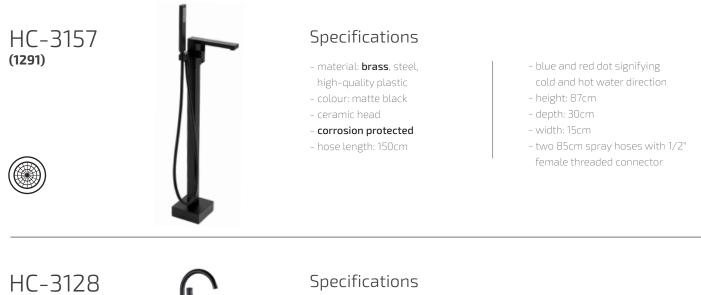

(8719)

- material: **brass**,
- high-quality plastic
- colour: matte black
- ceramic head
- corrosion protected
- hose length: 150cm

- blue and red dot signifying cold and hot water direction
- height: 115cm
- depth: 21cm
- width: 15cm
- two 85cm spray hoses with 1/2" female threaded connector