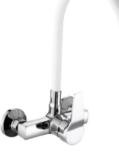

HC-3179 (7635)

- material: **brass**, chrome
- colour: chrome
- ceramic head
- pull-out spout allows you to change the direction of the water
- adjustable radius with a pulling-out hose
- spout hose max length: 83cm
- corrosion protected
- height: 43cm
- depth: 22cm
- width: 10cm
- two 50cm spray hoses with 1/2" female threaded connector