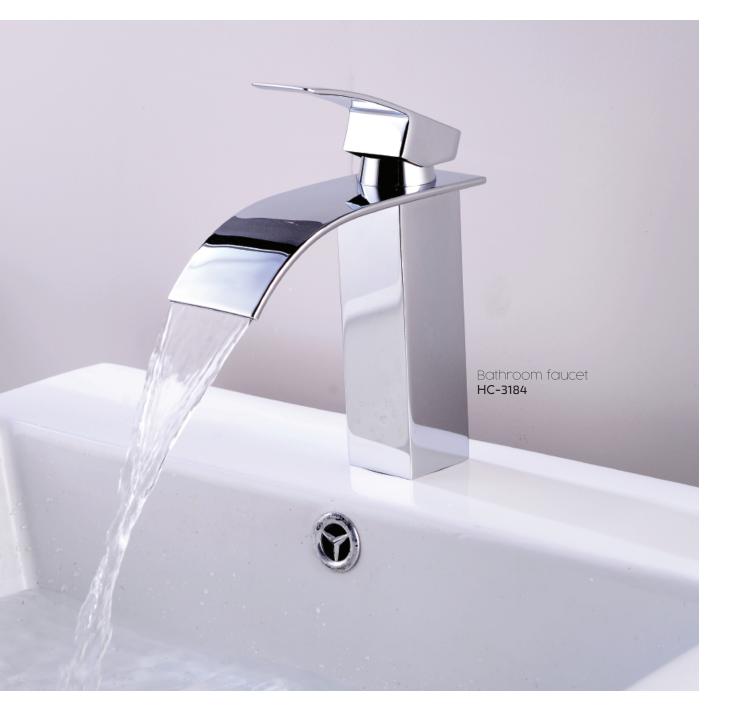

#### HC-3184 (1286)

#### Specifications

- material: **brass**, chrome
- colour: chrome
- ceramic head
- corrosion protected
- blue and red dot signifying cold and hot water direction

#### - waterfall spout

- height: 18cm
- depth: 16cm
- width: 4,5cm
- spout width: 6cm
- two 50cm spray hoses with 1/2" female threaded connector