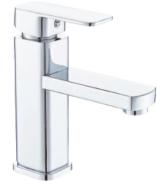

HC-2634 (1289)

#### Specifications

- material: brass, chrome, high-quality plastic
- colour: matte black
- ceramic head
- corrosion protected
- blue and red dot signifying cold and hot water direction
- height: 30cm
- depth: 18cm
- width: 8,5cm
- two 50cm spray hoses with 1/2" female threaded connector