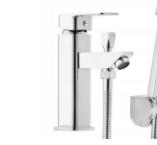

HC-3169 (4376)

#### Specifications

- material: **brass**, chrome
- colour: chrome
- ceramic head
- corrosion protected
- height: 10 cm
- width: 18cm
- depth: 18cm

- connecting component with 1/2" male threaded connectors

- blue and red dot signifying cold and hot water direction

- shower handheld height: 23cm
- shower handheld width: 6,5cm
- hose length: 150cm
- connectors spacing: 15cm
- 3/4" male threaded connectors