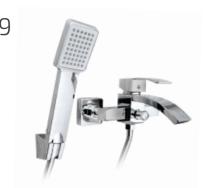

#### HC-2675 (4373)

#### Specifications

- material: **brass**, steel, high-quality plastic
- colour: chrome
- ceramic head
- corrosion protected
- height: 17,5cm
- width: 5cm
- depth: 15cm

- blue and red dot signifying cold and hot water direction
- shower handheld height: 22cm
- shower handheld width: 6,5cm
- hose length: 150cm
- two 50cm spray hoses with 1/2" female threaded connector