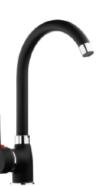

#### Specifications

- material: **brass**, chrome, high-quality plastic
- colour: matte black
- ceramic head
- detachable spout
- corrosion protected

- blue and red dot signifying cold and hot water direction
- height without spout detaching: 43cm
- depth: 24cm
- width: 10cm
- two 50cm spray hoses with 1/2" female threaded connector