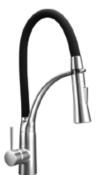

## Adopted symbols:

built in

aerator

360

spray & stream mode

HC-2642

#### Specifications

- material: **brass**, chrome, high-quality plastic
- colour: chrome, black
- ceramic head - **detachable spout**
- corrosion protected

- blue and red dot signifying cold and hot water direction
- height without spout detaching: 43cm
- depth: 24cm
- width: 10cm
- two 50cm spray hoses with 1/2" female threaded connector