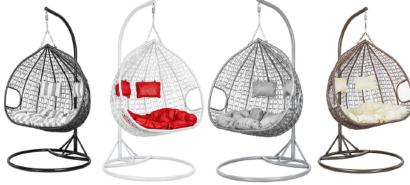

# Hanging chair **SW002**

#### specifications:

- material: high quality steel, plastic

- UV resistant

- total height: 204cm - basket height: 116cm

basket width: 133cmbasket depth: 74cm

- max. load: 150kg

- colours: black, brown, gray, white

- pillows included

(9936)

(11079)

(9924)

(9933)

## **SW001**

### **SW002**