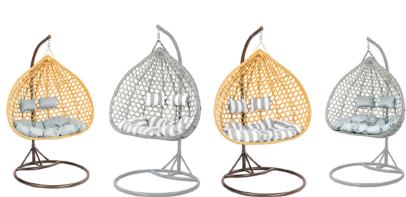

# Hanging chair **SWA08 double**

### specifications:

- material: high quality steel, plastic
- UV resistant
- weather resistant (snow, rain)
- total height: 204cmbasket height: 124cmbasket width: 138cmbasket depth: 71cm
- max. load: 150kgcolours: gray, wheat

# SWA08 double