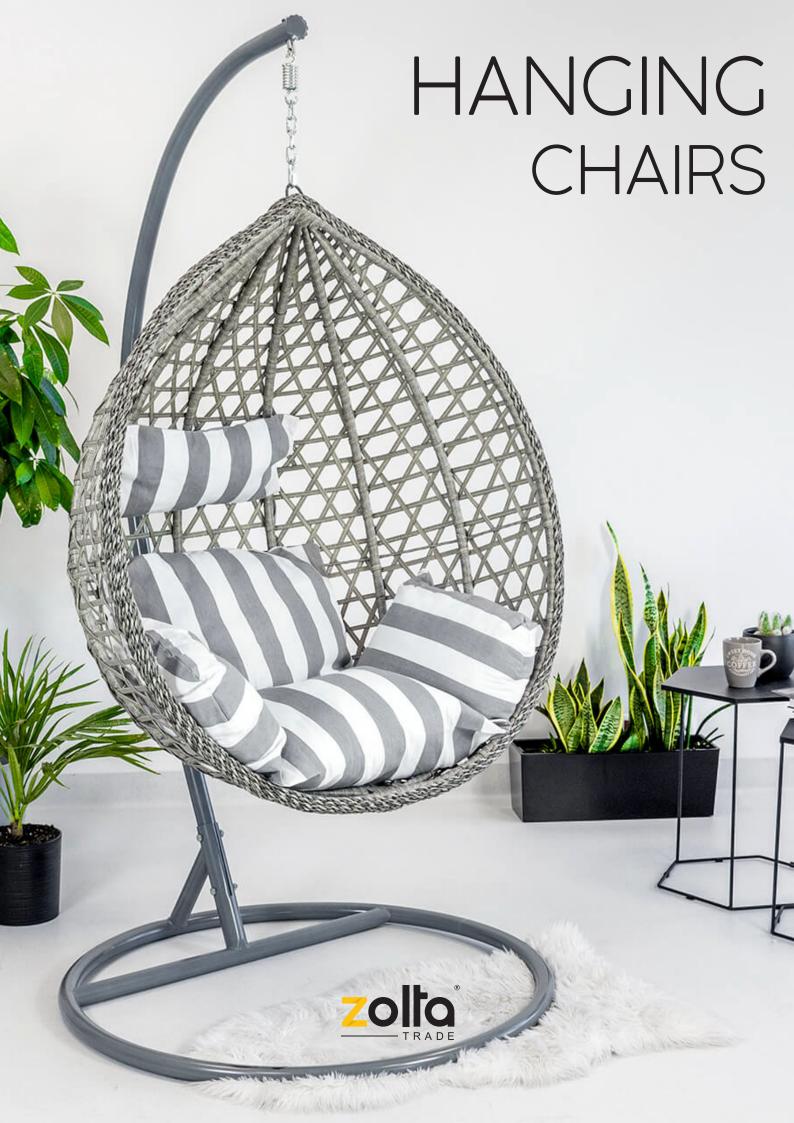

The hanging chair, thanks to which reading books, relaxation in front of the TV or rest will be even more pleasant. It will become a favorite seat place of each household member. Fashionable and modern design match perfectly with every space arrangement. It can be used both inside and outside. Hanging chair SWA08 - wheat

# Hanging chair **SWA08**

#### specifications:

- material: steel, PVC

- UV resistant

- weather resistant (snow, rain)

total height: 194cm
basket height: 123cm
basket width: 110cm
basket depth: 66cm
max. load: 125kg

- colours: gray, wheat

- pillows included

white-gray stripes (11071)

light gray (11067)