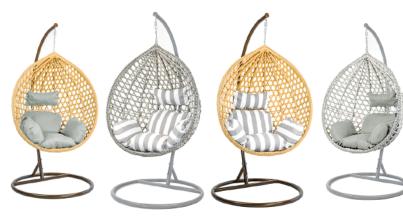

# Hanging chair **SWA08**

#### specifications:

- material: steel, PVC

- UV resistant

- weather resistant (snow, rain)

total height: 194cm
basket height: 123cm
basket width: 110cm
basket depth: 66cm
max. load: 125kg

- colours: gray, wheat

- pillows included

white-gray stripes (11071)

light gray (11067)

### **SWA08**