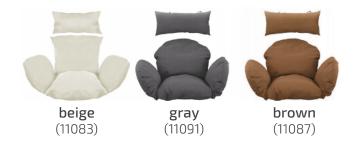

aterial: high quality steel, plastic

- UV resistant

total height: 198cmbasket height: 118cmbasket width: 108cm

- basket depth: 66cm - max. load: 125kg

- colours: black, brown, gray, white

- pillows included





# Hanging chair **SW002**

#### specifications:

- material: high quality steel, plastic

- UV resistant

- total height: 204cm - basket height: 116cm

basket width: 133cmbasket depth: 74cm

- max. load: 150kg

- colours: black, brown, gray, white

- pillows included

(9936)



(11079)

(9924)

(9933)





## Hanging chair **SW007**

### specifications:

- material: steel, PVC

- UV resistant

- weather resistant (snow, rain)

total height: 194cmbasket height: 123cmbasket width: 110cmbasket depth: 66cmmax. load: 125kg

- colours: black, brown, gray, white

- pillows included





# Hanging chair **SWA08**

#### specifications:

- material: steel, PVC

- UV resistant

- weather resistant (snow, rain)

total height: 194cm
basket height: 123cm
basket width: 110cm
basket depth: 66cm
max. load: 125kg

- colours: gray, wheat

- pillows included



white-gray stripes (11071)



light gray (11067)

# Hanging chair **SWA08 double**

### specifications:

- material: high quality steel, plastic
- UV resistant
- weather resistant (snow, rain)
- total height: 204cmbasket height: 124cmbasket width: 138cmbasket depth: 71cm
- max. load: 150kgcolours: gray, wheat











## **SW001**



### **SW002**



## **SW007**



### **SWA08**



# SWA08 double