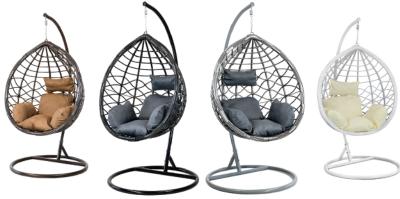

## Hanging chair **SW007**

### specifications:

- material: steel, PVC

- UV resistant

- weather resistant (snow, rain)

total height: 194cmbasket height: 123cmbasket width: 110cmbasket depth: 66cmmax. load: 125kg

- colours: black, brown, gray, white

- pillows included

## **SW007**