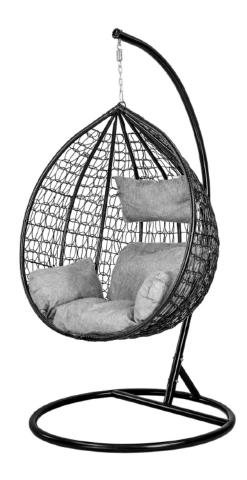

Hanging chair SW007 - black

## Hanging chair **SW007**

### specifications:

- material: steel, PVC

- UV resistant

- weather resistant (snow, rain)

total height: 194cmbasket height: 123cmbasket width: 110cmbasket depth: 66cmmax. load: 125kg

- colours: black, brown, gray, white

- pillows included