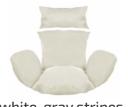

aterial: high quality steel, plastic

- UV resistant

- total height: 204cm - basket height: 116cm

basket width: 133cmbasket depth: 74cm

- max. load: 150kg

- colours: black, brown, gray, white

- pillows included

(9936)



(11079)

(9924)

(9933)





## Hanging chair **SW007**

### specifications:

- material: steel, PVC

- UV resistant

- weather resistant (snow, rain)

total height: 194cmbasket height: 123cmbasket width: 110cmbasket depth: 66cmmax. load: 125kg

- colours: black, brown, gray, white

- pillows included





# Hanging chair **SWA08**

#### specifications:

- material: steel, PVC

- UV resistant

- weather resistant (snow, rain)

total height: 194cm
basket height: 123cm
basket width: 110cm
basket depth: 66cm
max. load: 125kg

- colours: gray, wheat

- pillows included



white-gray stripes (11071)



light gray (11067)

# Hanging chair **SWA08 double**

### specifications:

- material: high quality steel, plastic
- UV resistant
- weather resistant (snow, rain)
- total height: 204cmbasket height: 124cmbasket width: 138cmbasket depth: 71cm
- max. load: 150kgcolours: gray, wheat











## **SW001**



### **SW002**



## **SW007**



### **SWA08**



# SWA08 double