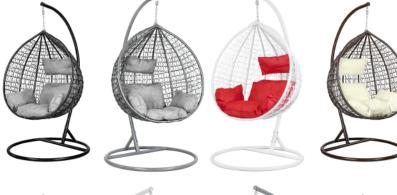

### specifications:

- material: high quality steel, plastic

- UV resistant

total height: 198cmbasket height: 118cmbasket width: 108cm

- basket depth: 66cm - max. load: 125kg

- colours: black, brown, gray, white

#### specifications:

- material: high quality steel, plastic

- UV resistant

- total height: 204cm - basket height: 116cm

basket width: 133cmbasket depth: 74cm

- max. load: 150kg

- colours: black, brown, gray, white

### specifications:

- material: steel, PVC

- UV resistant

- weather resistant (snow, rain)

total height: 194cmbasket height: 123cmbasket width: 110cmbasket depth: 66cmmax. load: 125kg

- colours: black, brown, gray, white

#### specifications:

- material: steel, PVC

- UV resistant

- weather resistant (snow, rain)

total height: 194cm
basket height: 123cm
basket width: 110cm
basket depth: 66cm
max. load: 125kg

- colours: gray, wheat