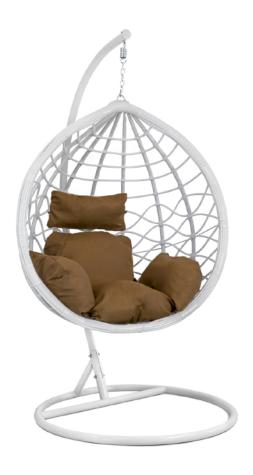

# Hanging chair **SW002**

#### specifications:

- material: high quality steel, plastic

- UV resistant

- total height: 204cm - basket height: 116cm

basket width: 133cmbasket depth: 74cm

- max. load: 150kg

- colours: black, brown, gray, white

- pillows included

(9936)

(11079)

(9924)

(9933)