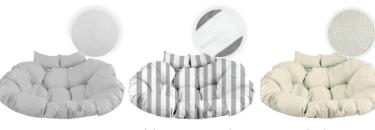

steel, PVC

- UV resistant

- weather resistant (snow, rain)

total height: 194cmbasket height: 123cmbasket width: 110cmbasket depth: 66cmmax. load: 125kg

- colours: black, brown, gray, white

- pillows included





# Hanging chair **SWA08**

#### specifications:

- material: steel, PVC

- UV resistant

- weather resistant (snow, rain)

total height: 194cm
basket height: 123cm
basket width: 110cm
basket depth: 66cm
max. load: 125kg

- colours: gray, wheat

- pillows included



white-gray stripes (11071)



light gray (11067)

# Hanging chair **SWA08 double**

### specifications:

- material: high quality steel, plastic
- UV resistant
- weather resistant (snow, rain)
- total height: 204cmbasket height: 124cmbasket width: 138cmbasket depth: 71cm
- max. load: 150kgcolours: gray, wheat











## **SW001**



### **SW002**



## **SW007**



### **SWA08**



# SWA08 double