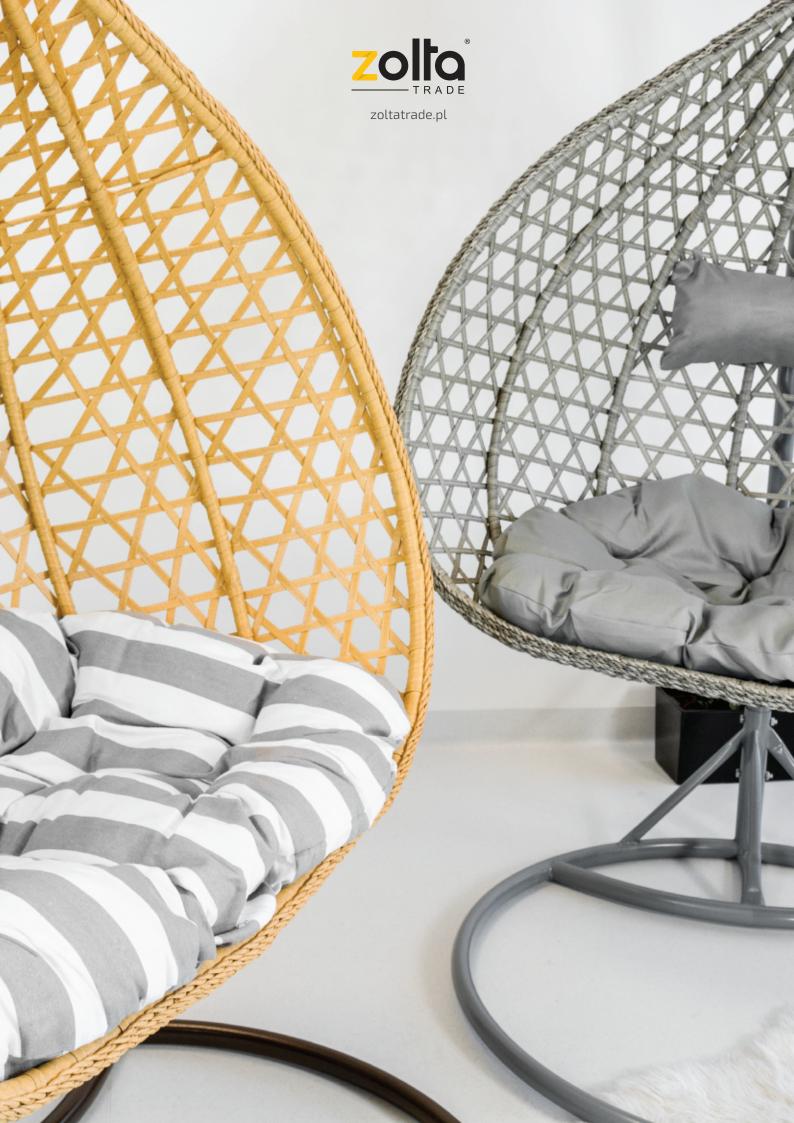

# Hanging chair **SWA08**

#### specifications:

- material: steel, PVC

- UV resistant

- weather resistant (snow, rain)

total height: 194cm
basket height: 123cm
basket width: 110cm
basket depth: 66cm
max. load: 125kg

- colours: gray, wheat

- pillows included

white-gray stripes (11071)

light gray (11067)