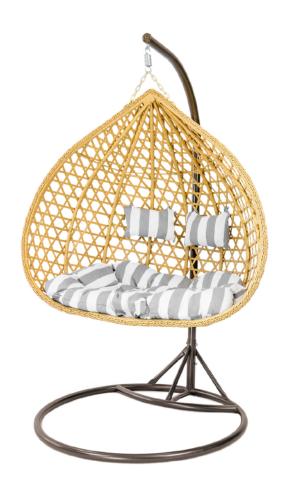

# Hanging chair **SWA08**

#### specifications:

- material: steel, PVC

- UV resistant

- weather resistant (snow, rain)

total height: 194cm
basket height: 123cm
basket width: 110cm
basket depth: 66cm
max. load: 125kg

- colours: gray, wheat

- pillows included

white-gray stripes (11071)

light gray (11067)