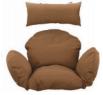

lastic

- UV resistant

- total height: 204cm - basket height: 116cm

basket width: 133cmbasket depth: 74cm

- max. load: 150kg

- colours: black, brown, gray, white

- pillows included

(9936)



(11079)

(9924)

(9933)





## Hanging chair **SW007**

### specifications:

- material: steel, PVC

- UV resistant

- weather resistant (snow, rain)

total height: 194cmbasket height: 123cmbasket width: 110cmbasket depth: 66cmmax. load: 125kg

- colours: black, brown, gray, white

- pillows included





# Hanging chair **SWA08**

#### specifications:

- material: steel, PVC

- UV resistant

- weather resistant (snow, rain)

total height: 194cm
basket height: 123cm
basket width: 110cm
basket depth: 66cm
max. load: 125kg

- colours: gray, wheat

- pillows included



white-gray stripes (11071)



light gray (11067)

# Hanging chair **SWA08 double**

### specifications:

- material: high quality steel, plastic
- UV resistant
- weather resistant (snow, rain)
- total height: 204cmbasket height: 124cmbasket width: 138cmbasket depth: 71cm
- max. load: 150kgcolours: gray, wheat











## **SW001**



### **SW002**



## **SW007**



### **SWA08**



# SWA08 double