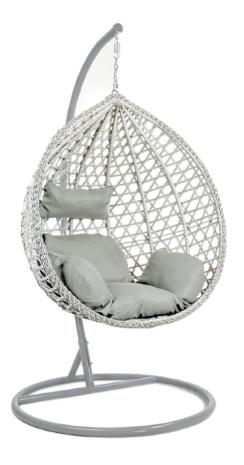

# Hanging chair **SW001**

### specifications:

- material: high quality steel, plastic

- UV resistant

total height: 198cmbasket height: 118cmbasket width: 108cm

- basket depth: 66cm - max. load: 125kg

- colours: black, brown, gray, white

- pillows included