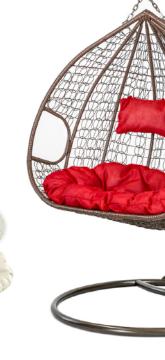

## Hanging chair **SW007**

### specifications:

- material: steel, PVC

- UV resistant

- weather resistant (snow, rain)

total height: 194cmbasket height: 123cmbasket width: 110cmbasket depth: 66cmmax. load: 125kg

- colours: black, brown, gray, white

- pillows included