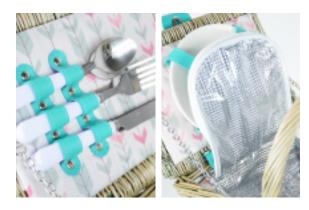

# **PICNIC BASKET** - FOR 2 PEOPLE

# Specifications

- handcrafted
- finished with leather substitute fastening and closure
- metal chains to keep cover in place
- additional fastening is included for the dining set to be safe when handling it
- dining set for four people included: plates, cups, knives, forks and spoons
- thermal bag with a zipper closure is included
- ceramic plates, plastic cups
- plate diameter: 18 cm
- cup size: 180 ml

# Dimensions

- exterior dimensions: 38x29x26 cm (with handle: 38 cm)
- interior dimensions: 35 x 25 x 17 cm
- thermal bag: 24 x 25 x 12 cm

11156

- handcrafted
- finished with leather substitute fastening and closure
- interior covered with beautiful material
- pair of comfortable handles