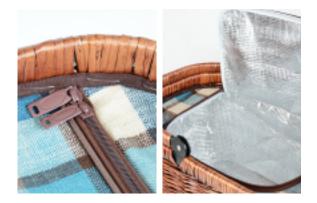

# Specifications

- handcrafted
- finished with leather substitute fastening and closure
- additional fastening is included for the dining set to be safe when handling it
- dining set for two people included: plates, cups, knives, forks, and spoons
- additional equipment is included such as: bottle opener, wine opener,
- pocket knive, two cloth napkins, and blanket
- thermal bag with a zipper closure is included
- ceramic plates and glass cups
- plate diameter: 217 mm
- cup size: 100 ml

- exterior dimensions: width 38 cm, diameter 30 cm
- interior dimensions: width 32 cm, diameter 25 cm
- length of the strap: 40 cm
- thermal bag 20x15x13,5 cm
- blanket: 140x140 cm

- handcrafted
- finished with leather substitute fastening and closure
- metal chains placed on the inside of the construction to keep cover in place
- additional fastening is included for the dining set to be safe when handling it
- dining set for four people included: plates, cups, knives, forks and spoons
- additional equipment is included such as: bottle opener, wine opener, pocket knive, salt, and pepper shaker
- thermal bag with a zipper closure is included
- ceramic plates and glass cups
- plate diameter: 18 cm
- cup size: 100 ml