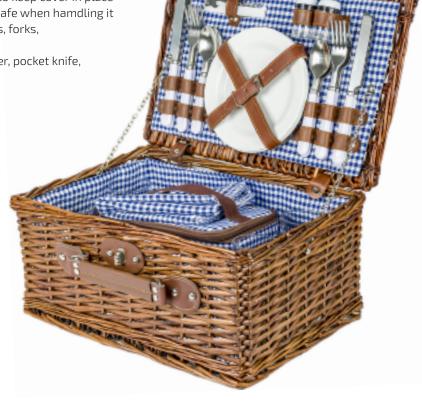

# DISTRICTION OF CONTRACTOR OF C

ĨÎ.

.

sam

- handcrafted
- finished with leather substitute fastening and closure
- metal chains placed on the inside of the construction to keep cover in place
- additional fastening is included for a dining set to be safe when handling it
- dining set for two people included: plates, cups, knives, forks, and spoons
- additional equipment is included such as: bottle opener, wine opener, and pocket knive
- thermal bag with a zipper closure is included
- ceramic plates and cups
- plate diameter: 18 cm
- cup size: 250 ml

#### Dimensions

- exterior dimensions: 38x28x20 cm
- interior dimensions: 33x23x14 cm