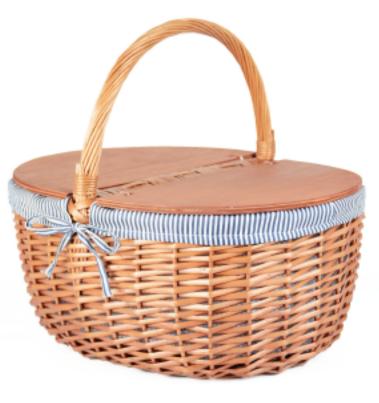

# **PICNIC BASKET** - FOR 2 PEOPLE

# <image>

# Specifications

- handcrafted
- finished with leather substitute fastening and closure
- metal chains to keep cover in place
- additional fastening is included for the dining set to be safe when handling it
- dining set for four people included: plates, cups, knives, forks and spoons
- thermal bag with a zipper closure is included
- ceramic plates, plastic cups
- plate diameter: 18 cm
- cup size: 180 ml

# Dimensions

- exterior dimensions: 38x29x26 cm (with handle: 38 cm)
- interior dimensions: 35 x 25 x 17 cm
- thermal bag: 24 x 25 x 12 cm

11156

- handcrafted
- finished with leather substitute fastening and closure
- interior covered with beautiful material
- pair of comfortable handles