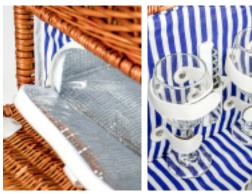

# PICNIC BASKET - FOR 2 PEOPLE

5662

# Specifications

- handcrafted
- finished with leather substitute fastening and closure
- additional fastening is included for the dining set to be safe when handling it
- dining set for two people included: plates, cups, knives, forks, and spoons
- additional equipment is included such as: bottle opener, wine opener,
- pocket knive, two cloth napkins, and blanket
- thermal bag with a zipper closure is included
- ceramic plates and glass cups
- plate diameter: 217 mm
- cup size: 100 ml

- exterior dimensions: width 38 cm, diameter 30 cm
- interior dimensions: width 32 cm, diameter 25 cm
- length of the strap: 40 cm
- thermal bag 20x15x13,5 cm
- blanket: 140x140 cm

- handcrafted
- finished with leather substitute fastening and closure
- metal chains placed on the inside of the construction to keep cover in place
- additional fastening is included for the dining set to be safe when handling it
- dining set for four people included: plates, cups, knives, forks and spoons
- additional equipment is included such as: bottle opener, wine opener, pocket knive, salt, and pepper shaker
- thermal bag with a zipper closure is included
- ceramic plates and glass cups
- plate diameter: 18 cm
- cup size: 100 ml