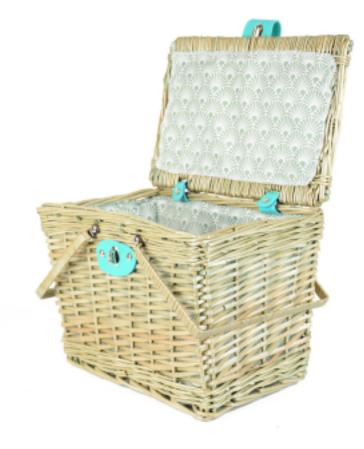

# Specifications

- handcrafted
- finished with leather substitute fastening and closure
- metal chains placed on the inside of the construction to keep cover in place
- additional fastening is included for a dining set to be safe when hamdling it
- dining set for four people included: plates, cups, knifes, forks, spoons, and cloth napkins
- additional equipment is included such as: bottle opener, pocket knife, salt, and pepper shaker
- thermal bag with a zipper closure included
- plastic plates and cups
- plate diameter: 16 cm
- cup size: 100 ml

- exterior dimensions: 42,5x28x20 cm
- interior dimensions: 37,5x24,5x15 cm

- handcrafted
- finished with leather substitute fastening and closure
- metal chains placed on the inside of the construction to keep cover in place
- additional fastening is included for the set to be safe when handling it
- dining set for two people included: plates, cups, knives, forks, and spoons
- additional equipment is included such as: bottle opener, wine opener, and pocket knive
- included thermal bag with zipper closure
- ceramic plates and glass cups
- plate diameter: 18 cm
- cup size: 100 ml