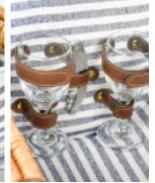

# Specifications

- handcrafted
- finished with leather substitute fastening and closure
- additional fastening is included for the dining set to be safe when handling it
- dining set for two people included: plates, cups, knives, forks, and spoons
- additional equipment is included such as: bottle opener, wine opener,
- pocket knive, two cloth napkins, and blanket
- thermal bag with a zipper closure is included
- ceramic plates and glass cups
- plate diameter: 217 mm
- cup size: 100 ml

- exterior dimensions: width 38 cm, diameter 30 cm
- interior dimensions: width 32 cm, diameter 25 cm
- length of the strap: 40 cm
- thermal bag 20x15x13,5 cm
- blanket: 140x140 cm

- handcrafted
- finished with leather substitute fastening and closure
- metal chains placed on the inside of the construction to keep cover in place
- additional fastening is included for the dining set to be safe when handling it
- dining set for four people included: plates, cups, knives, forks and spoons
- additional equipment is included such as: bottle opener, wine opener, pocket knive, salt, and pepper shaker
- thermal bag with a zipper closure is included
- ceramic plates and glass cups
- plate diameter: 18 cm
- cup size: 100 ml