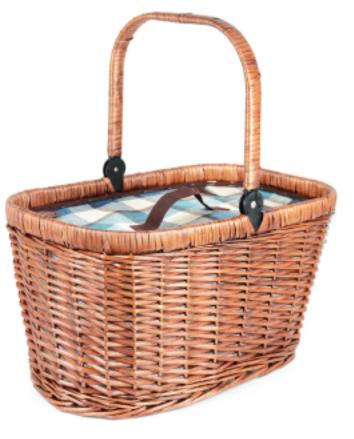

# PICNIC BASKET - FOR 4 PEOPLE

# 11155

# Specifications

- handcrafted
- finished with leather substitute fastening and closure
- metal chains to keep cover in place
- additional fastening is included for the dining set to be safe when handling it
- dining set for four people included: plates, cups, knives, forks and spoons
- additional equipment is included such as: bottle opener, wine opener, and pocket knive
- thermal bag with a zipper closure is included
- plates and cups made of plastic
- plate diameter: 16 cm
- cup size: 180 ml

- exterior dimensions: 41x31x22 cm
- interior dimensions: 37x28x16 cm

- handcrafted
- includes a comfortable and foldable handle
- thermal bag with a zipper closure is included
- upper part of thermal bag is outside covered by beatufil material