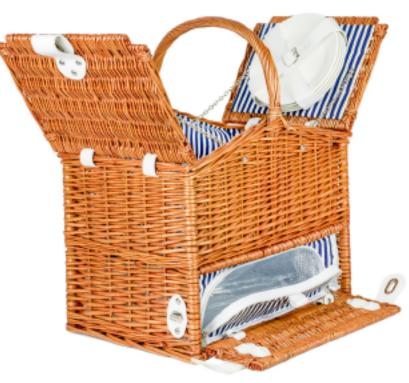

# PICNIC BASKET - FOR 2 PEOPLE

5662

# Specifications

- handcrafted
- finished with leather substitute fastening and closure
- additional fastening is included for the dining set to be safe when handling it
- dining set for two people included: plates, cups, knives, forks, and spoons
- additional equipment is included such as: bottle opener, wine opener,
- pocket knive, two cloth napkins, and blanket
- thermal bag with a zipper closure is included
- ceramic plates and glass cups
- plate diameter: 217 mm
- cup size: 100 ml

- exterior dimensions: width 38 cm, diameter 30 cm
- interior dimensions: width 32 cm, diameter 25 cm
- length of the strap: 40 cm
- thermal bag 20x15x13,5 cm
- blanket: 140x140 cm

- handcrafted
- finished with leather substitute fastening and closure
- metal chains placed on the inside of the construction to keep cover in place
- additional fastening is included for the dining set to be safe when handling it
- dining set for four people included: plates, cups, knives, forks and spoons
- additional equipment is included such as: bottle opener, wine opener, pocket knive, salt, and pepper shaker
- thermal bag with a zipper closure is included
- ceramic plates and glass cups
- plate diameter: 18 cm
- cup size: 100 ml