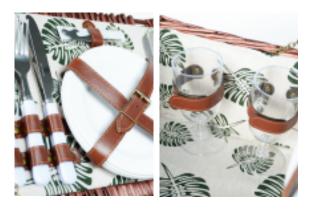

# PICNIC BASKET - FOR 4 PEOPLE

# Specifications

- handcrafted
- finished with leather substitute fastening and closure
- metal chains to keep cover in place
- additional fastening is included for the dining set to be safe when handling it
- dining set for four people included: plates, cups, knives, forks and spoons
- additional equipment is included such as: bottle opener, wine opener, and pocket knive
- thermal bag with a zipper closure is included
- plates and cups made of plastic
- plate diameter: 16 cm
- cup size: 180 ml

- exterior dimensions: 41x31x22 cm
- interior dimensions: 37x28x16 cm

- handcrafted
- includes a comfortable and foldable handle
- thermal bag with a zipper closure is included
- upper part of thermal bag is outside covered by beatufil material