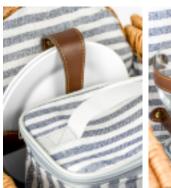

# DISTRICTION OF CONTRACTOR OF C

ĨÎ.

.

sam

- handcrafted
- finished with leather substitute fastening and closure
- metal chains placed on the inside of the construction to keep cover in place
- additional fastening is included for a dining set to be safe when handling it
- dining set for two people included: plates, cups, knives, forks, and spoons
- additional equipment is included such as: bottle opener, wine opener, and pocket knive
- thermal bag with a zipper closure is included
- ceramic plates and cups
- plate diameter: 18 cm
- cup size: 250 ml

#### Dimensions

- exterior dimensions: 38x28x20 cm
- interior dimensions: 33x23x14 cm