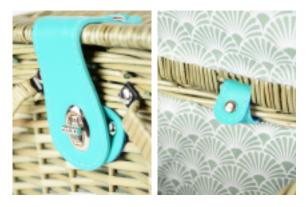

# Specifications

- handcrafted
- finished with leather substitute fastening and closure
- metal chains placed on the inside of the construction to keep cover in place
- additional fastening is included for a dining set to be safe when hamdling it
- dining set for four people included: plates, cups, knifes, forks, spoons, and cloth napkins
- additional equipment is included such as: bottle opener, pocket knife, salt, and pepper shaker
- thermal bag with a zipper closure included
- plastic plates and cups
- plate diameter: 16 cm
- cup size: 100 ml

- exterior dimensions: 42,5x28x20 cm
- interior dimensions: 37,5x24,5x15 cm

- handcrafted
- finished with leather substitute fastening and closure
- metal chains placed on the inside of the construction to keep cover in place
- additional fastening is included for the set to be safe when handling it
- dining set for two people included: plates, cups, knives, forks, and spoons
- additional equipment is included such as: bottle opener, wine opener, and pocket knive
- included thermal bag with zipper closure
- ceramic plates and glass cups
- plate diameter: 18 cm
- cup size: 100 ml