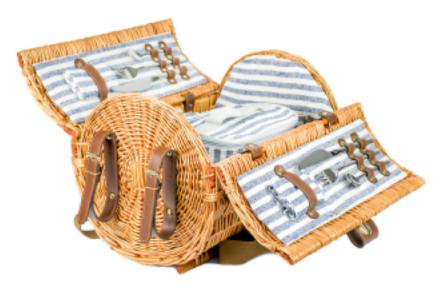

# PICNIC BASKET - FOR 2 PEOPLE

5662

# Specifications

- handcrafted
- finished with leather substitute fastening and closure
- additional fastening is included for the dining set to be safe when handling it
- dining set for two people included: plates, cups, knives, forks, and spoons
- additional equipment is included such as: bottle opener, wine opener,
- pocket knive, two cloth napkins, and blanket
- thermal bag with a zipper closure is included
- ceramic plates and glass cups
- plate diameter: 217 mm
- cup size: 100 ml

- exterior dimensions: width 38 cm, diameter 30 cm
- interior dimensions: width 32 cm, diameter 25 cm
- length of the strap: 40 cm
- thermal bag 20x15x13,5 cm
- blanket: 140x140 cm

- handcrafted
- finished with leather substitute fastening and closure
- metal chains placed on the inside of the construction to keep cover in place
- additional fastening is included for the dining set to be safe when handling it
- dining set for four people included: plates, cups, knives, forks and spoons
- additional equipment is included such as: bottle opener, wine opener, pocket knive, salt, and pepper shaker
- thermal bag with a zipper closure is included
- ceramic plates and glass cups
- plate diameter: 18 cm
- cup size: 100 ml