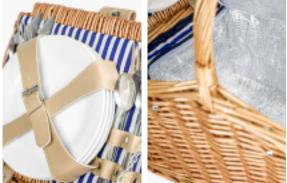

# Specifications

- handcrafted
- finished with leather substitute fastening and closure
- metal chains placed on the inside of the construction to keep cover in place
- additional fastening is included for a dining set to be safe when hamdling it
- dining set for four people included: plates, cups, knifes, forks, spoons, and cloth napkins
- additional equipment is included such as: bottle opener, pocket knife, salt, and pepper shaker
- thermal bag with a zipper closure included
- plastic plates and cups
- plate diameter: 16 cm
- cup size: 100 ml

- exterior dimensions: 42,5x28x20 cm
- interior dimensions: 37,5x24,5x15 cm

- handcrafted
- finished with leather substitute fastening and closure
- metal chains placed on the inside of the construction to keep cover in place
- additional fastening is included for the set to be safe when handling it
- dining set for two people included: plates, cups, knives, forks, and spoons
- additional equipment is included such as: bottle opener, wine opener, and pocket knive
- included thermal bag with zipper closure
- ceramic plates and glass cups
- plate diameter: 18 cm
- cup size: 100 ml