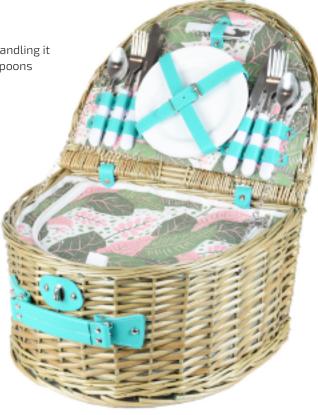

# DISTRICTION OF CONTRACTOR OF C

ĨÎ.

.

sam

- handcrafted
- finished with leather substitute fastening and closure
- metal chains placed on the inside of the construction to keep cover in place
- additional fastening is included for a dining set to be safe when handling it
- dining set for two people included: plates, cups, knives, forks, and spoons
- additional equipment is included such as: bottle opener, wine opener, and pocket knive
- thermal bag with a zipper closure is included
- ceramic plates and cups
- plate diameter: 18 cm
- cup size: 250 ml

#### Dimensions

- exterior dimensions: 38x28x20 cm
- interior dimensions: 33x23x14 cm