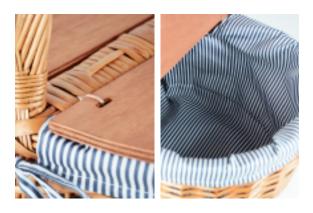

# Dimensions

- exterior dimensions: 38x29x26 cm (with handle: 38 cm)
- interior dimensions: 35 x 25 x 17 cm
- thermal bag: 24 x 25 x 12 cm

11156

- handcrafted
- finished with leather substitute fastening and closure
- interior covered with beautiful material
- pair of comfortable handles