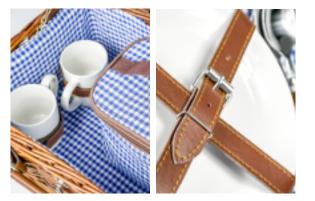

# DISTRICTION OF CONTRACTOR OF C

ĨÎ.

.

sam

- handcrafted
- finished with leather substitute fastening and closure
- metal chains placed on the inside of the construction to keep cover in place
- additional fastening is included for a dining set to be safe when handling it
- dining set for two people included: plates, cups, knives, forks, and spoons
- additional equipment is included such as: bottle opener, wine opener, and pocket knive
- thermal bag with a zipper closure is included
- ceramic plates and cups
- plate diameter: 18 cm
- cup size: 250 ml

#### Dimensions

- exterior dimensions: 38x28x20 cm
- interior dimensions: 33x23x14 cm