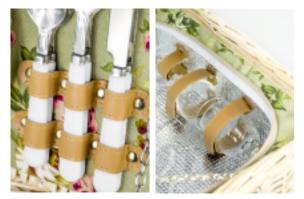

# Specifications

- handcrafted
- finished with leather substitute fastening and closure
- metal chains placed on the inside of the construction to keep cover in place
- additional fastening is included for a dining set to be safe when hamdling it
- dining set for four people included: plates, cups, knifes, forks, spoons, and cloth napkins
- additional equipment is included such as: bottle opener, pocket knife, salt, and pepper shaker
- thermal bag with a zipper closure included
- plastic plates and cups
- plate diameter: 16 cm
- cup size: 100 ml

- exterior dimensions: 42,5x28x20 cm
- interior dimensions: 37,5x24,5x15 cm

- handcrafted
- finished with leather substitute fastening and closure
- metal chains placed on the inside of the construction to keep cover in place
- additional fastening is included for the set to be safe when handling it
- dining set for two people included: plates, cups, knives, forks, and spoons
- additional equipment is included such as: bottle opener, wine opener, and pocket knive
- included thermal bag with zipper closure
- ceramic plates and glass cups
- plate diameter: 18 cm
- cup size: 100 ml