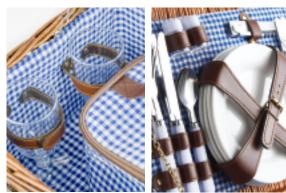

# DISTRICTION OF CONTRACTOR OF C

ĨÎ.

.

sam

- handcrafted
- finished with leather substitute fastening and closure
- metal chains placed on the inside of the construction to keep cover in place
- additional fastening is included for a dining set to be safe when handling it
- dining set for two people included: plates, cups, knives, forks, and spoons
- additional equipment is included such as: bottle opener, wine opener, and pocket knive
- thermal bag with a zipper closure is included
- ceramic plates and cups
- plate diameter: 18 cm
- cup size: 250 ml

#### Dimensions

- exterior dimensions: 38x28x20 cm
- interior dimensions: 33x23x14 cm